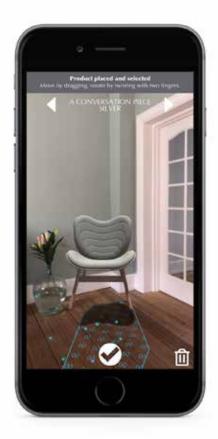

# UNF&LD AT HOME

GET THE FREE UMAGE APP

Preview our entire collection in your own home – before you buy

Imagine an UMAGE lamp or furniture piece in your home. Is it the right design, size and colour? We made it easier for you to find the perfect UMAGE design. Just download our free UMAGE Unfold at Home app from the App Store or Play Store, and see how our designs will look in your home!