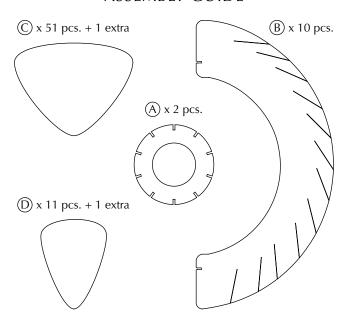

# **ASSEMBLY GUIDE**

Find assembly videos by using the QR code or by going online at our website **umage.com/instructions** 