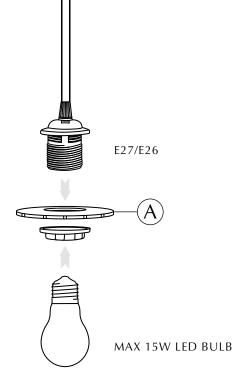

# **ASSEMBLY GUIDE**

Find assembly videos by using the QR code or by going online at our website **umage.com/instructions** 